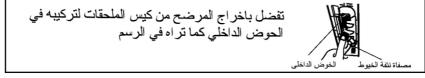

#### تنظيف مصفاة النسيل

ينظف مصفاة المياه الفائض كثير من النسيل في مصفاة المياه الفائض سياثر تعديل مستوى المياه رجاء ينظفها في الوقت ینزع مصفاة المیاه الفانض خلب التثبيت المطاط كما يعلّم في الرسم يقرص مخلب التثبيت المطاط و يجذب ال تجاه السهم لنزعه

#### Cleaning the overflow filter

- Too much lint on the overflow filter will influence the normal usage of the machine. Please clean it every two months.
- Take off the overflow filter. As indicated in the figure, nip the elastic fixing claw and pull it to the direction of the arrow to take it off.

## Cleaning the overflow filter

- 2. Take off the corrugation pipe. Dismantle the upper part of the corrugation pipe inside the overflow filter ( as indicated in Figure 1).
- 3. Cleaning the overflow filter Clean the lint around the filter and flush with tap water.
- 4. Install the overflow filter.
  - (1).Install the corrugation pipe.
  - (2).Insert the mounting plate at the bottom of the filter into the valve cover.
  - (3).Hang up the hook at the left upper side.
  - (4).Push the upper part in as indicated in Figure 2.